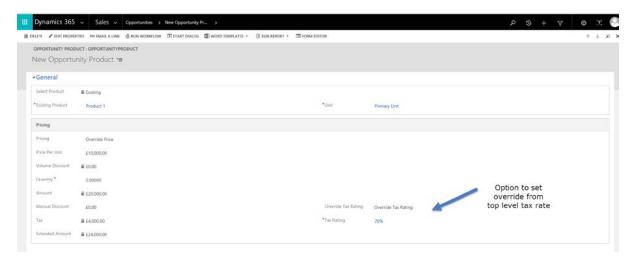

The MyTax 365 solution installs a number of components and a lookup on core related entities that allow tax to be calculated.

Tax can also be over ridden on the line item and calculated with variants depending on freight and discount setting.

Each of the product lines have an override and can have different rates set.

After making a substantial investment in Microsoft Dynamics, it is important that accuracy of financial figures is correct, MyTax 365 gives you guarantee and assurance that your tax solution is supported and correct.