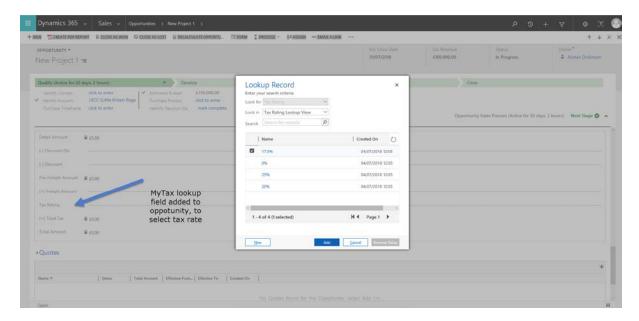

The MyTax 365 solution installs a number of components and a lookup on core related entities that allow tax to be calculated.

Tax can also be over ridden on the line item and calculated with variants depending on freight and discount setting.

Each of the product lines have an override and can have different rates set.

After making a substantial investment in Microsoft Dynamics, it is important that accuracy of financial figures is correct, MyTax 365 gives you guarantee and assurance that your tax solution is supported and correct.