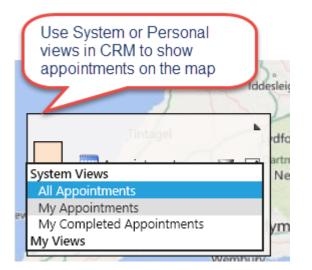

#### Setting Appointment Views on the map

One of the great features in Microsoft CRM is the ability to build and configure system and personal views. The latest version of our eMap solution enables appointment management functionality, and this new functionality takes appointment and calendar management to the next level with end users using personal views of views created by system administrators to view their active appointments.

The second custom filter that has been built into the appointment management functionality on the map, is the one that enables end users to see appointments by the day they are due. Currently this is the only way in CRM to see these views and filter appointments by the day, unless custom development is carried out.