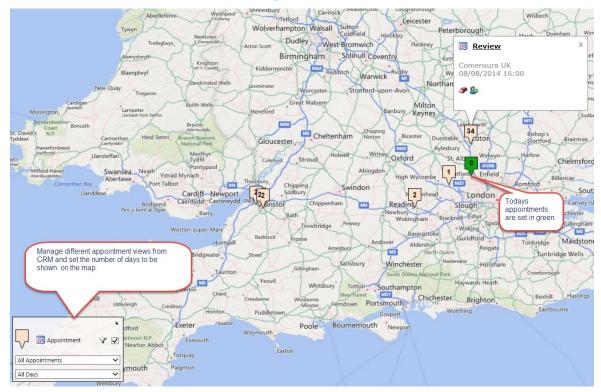

users appointments can be organised by location and displayed showing todays appointments in Green and future appointments with the number of days to go.

Form a quick glance a field engineer of sales person can identify appointments in a given area along with related customer or prospects that are with in a given distance.

No more time wasted as the engineers and sales people can quickly open appointments and customer records from the Map and get a view of other related businesses using data lookups and see other related customers and prospects in the area.