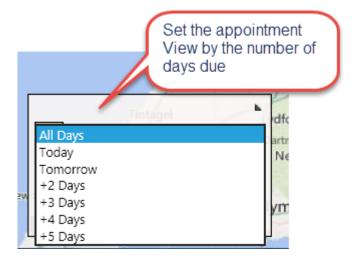

The second custom filter that has been built into the appointment management functionality on the map, is the one that enables end users to see appointments by the day they are due. Currently this is the only way in CRM to see these views and filter appointments by the day, unless custom development is carried out.