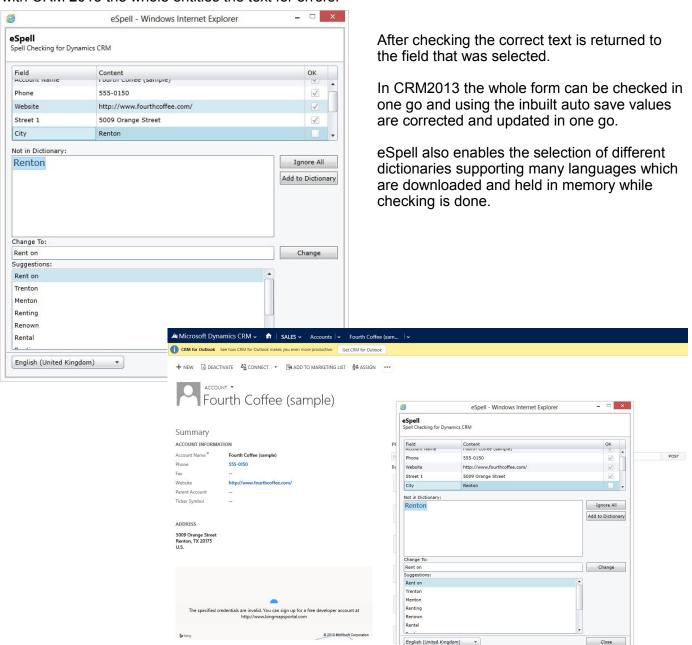

# eSpell 2013

You can run the spell checker functionality on most entities with text being taken from a field in focus, or with CRM 2013 the whole entities the text for errors.