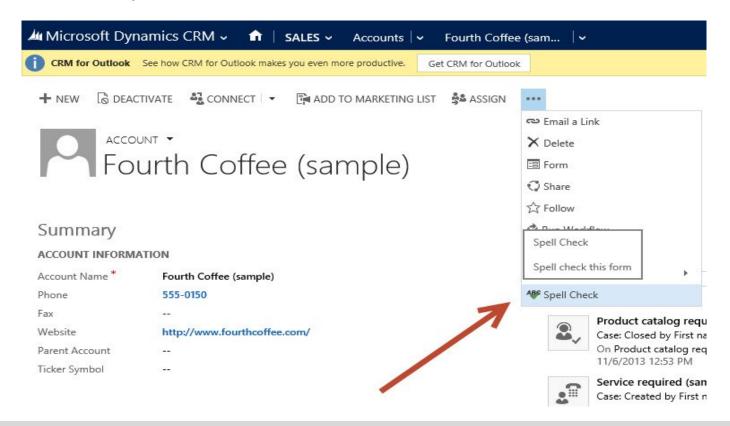

### **Easy to Use**

eSpell is a fully integrated enhancement to Microsoft CRM and runs from a new button displayed on the CRM ribbon in the related entity.

# eSpell 2013

You can run the spell checker functionality on most entities with text being taken from a field in focus, or with CRM 2013 the whole entities the text for errors.